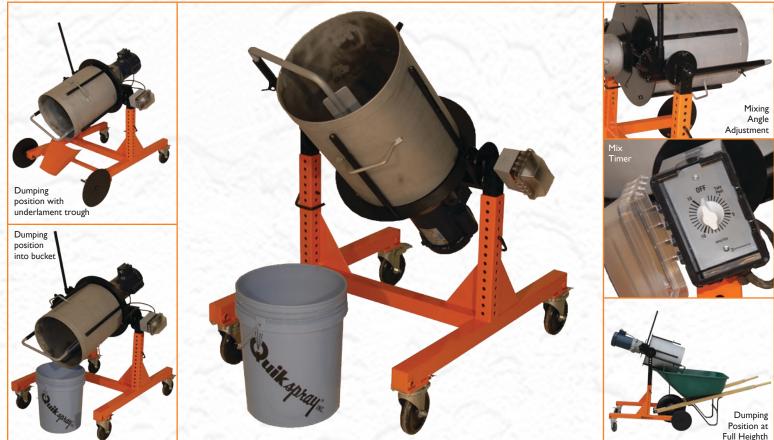

## **QUIKBATCH MIXER**

• Available in many sizes for the same mixer: 5,6,7,10, and 12 gal. barrels

- Easily changed between different size batch requirements
- Size configuration is a design option which allows each unit to be easily changed at any time.
- Most disposable buckets are easily used with the "QuikBatch". Larger buckets are available in either steel or stainless steel.