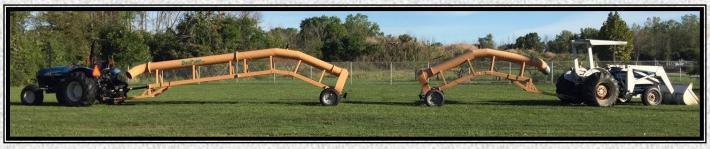

## **EXCELLENT FOR MASS DE-WATERING PROJECTS....MARSHES, PONDS, FIELDS, ETC.**

Customizable

- One-Straight Section
- •One-Humpback Section
- •Two-Straight Sections
- •One-Straight Section and One-Humpback Section
- •One-Humpback Section and One-Straight Section
- Interchangable

- 8 Inch
- 12 Inch

**Features** 

- Equipped with a hitch for road travel
- Sections can be removed for easier mobility
- •Balanced Rotor and P&G Stainless Drive Shaft
- •16" Road Wheels and Tires
- Spider Coupling--Reduces Vibration
- •Multidirectional Discharge Elbow
- Industrial Bearings
- •Frame Hitch with Tie Downs and Grate