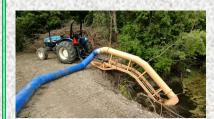

## **EXCELLENT FOR MASS DE-WATERING PROJECTS....MARSHES, PONDS, FIELDS, ETC.**

Customizable

- One-Straight Section
- •One-Humpback Section
- •Two-Straight Sections
- •One-Straight Section and One-Humpback Section
- •One-Humpback Section and One-Straight Section
- Interchangable