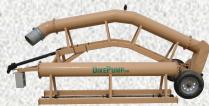

- 8 Inch
- 12 Inch

**Features** 

- Equipped with a hitch for road travel
- Sections can be removed for easier mobility
- •Balanced Rotor and P&G Stainless Drive Shaft
- •16" Road Wheels and Tires
- Spider Coupling--Reduces Vibration
- •Multidirectional Discharge Elbow
- Industrial Bearings
- •Frame Hitch with Tie Downs and Grate