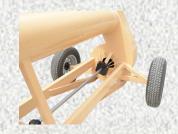

- 8 Inch
- 12 Inch

**Features** 

- Equipped with a hitch for road travel
- Sections can be removed for easier mobility
- •Balanced Rotor and P&G Stainless Drive Shaft
- •16" Road Wheels and Tires
- Spider Coupling--Reduces Vibration
- •Multidirectional Discharge Elbow
- Industrial Bearings
- •Frame Hitch with Tie Downs and Grate